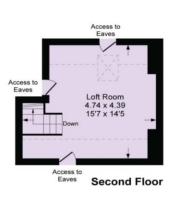

Chain Free St Olaves Prep School Ground Floor WC o.9 Mile / New Eltham Station Chislehurst High Street Two Bathrooms

**327 Green Lane** London, SE9 3TD

£700,000

Within easy reach of Chislehurst High Street and New Eltham Train Station, a four bedroomed semi-detached house positioned on a corner plot. Off road parking for three cars, four bedrooms, a study, utility room and loft room all make for a fantastic family home. Further scope for a single storey rear extension subject to usual planning consents.