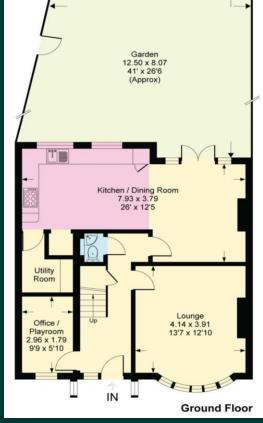

Chain Free St Olaves Prep School Ground Floor WC o.9 Mile / New Eltham Station Chislehurst High Street Two Bathrooms

**327 Green Lane** London, SE9 3TD

£700,000

Within easy reach of Chislehurst High Street and New Eltham Train Station, a four bedroomed semi-detached house positioned on a corner plot. Off road parking for three cars, four bedrooms, a study, utility room and loft room all make for a fantastic family home. Further scope for a single storey rear extension subject to usual planning consents.