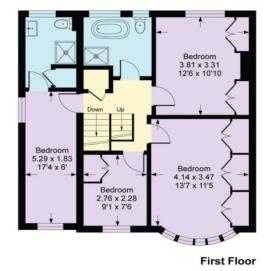

Chain Free St Olaves Prep School Ground Floor WC o.9 Mile / New Eltham Station Chislehurst High Street Two Bathrooms

**327 Green Lane** London, SE9 3TD

£700,000

Within easy reach of Chislehurst High Street and New Eltham Train Station, a four bedroomed semi-detached house positioned on a corner plot. Off road parking for three cars, four bedrooms, a study, utility room and loft room all make for a fantastic family home. Further scope for a single storey rear extension subject to usual planning consents.